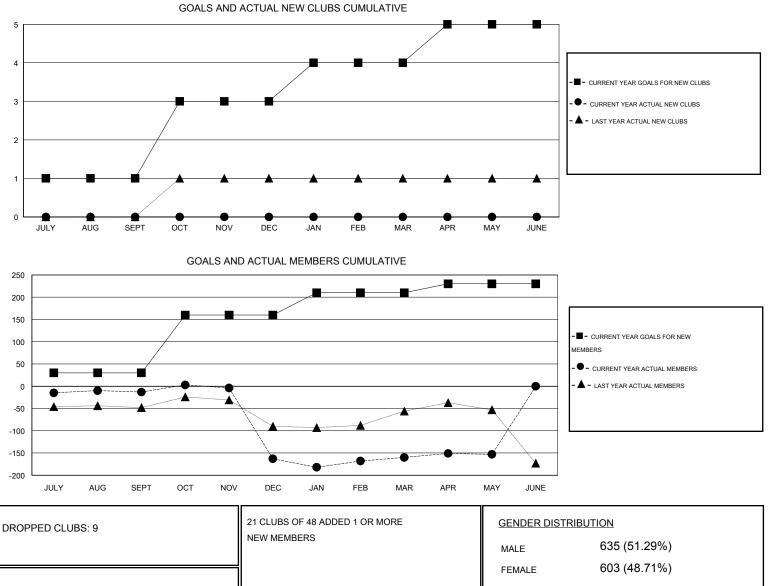

## MONTHLY MEMBERSHIP PROGRESS REPORT

## District 301 B1

٦Г

Results as of: 5/31/2016

## DATUK NAGARATNAM GMT:

## LOCATION PHILIPPINES

 $\mathsf{GMT} \; \mathsf{CA} \; 5$ 

| Clubs<br>RESULTS FOR 2015-2016 |   |   |   |    | Members<br>RESULTS FOR 2015-2016 |     |    |     |      |
|--------------------------------|---|---|---|----|----------------------------------|-----|----|-----|------|
|                                |   |   |   |    |                                  |     |    |     |      |
| JULY/AUG/SEPT                  | 1 | 0 | 1 | -1 | JULY/AUG/SEPT                    | 30  | 30 | 43  | -13  |
| OCT/NOV/DEC                    | 2 | 0 | 7 | -7 | OCT/NOV/DEC                      | 130 | 23 | 173 | -150 |
| JAN/FEB/MAR                    | 1 | 0 | 1 | -1 | JAN/FEB/MAR                      | 50  | 42 | 39  | 3    |
| APR/MAY/JUNE                   | 1 | 0 | 0 | 0  | APR/MAY/JUNE                     | 20  | 20 | 13  | 7    |